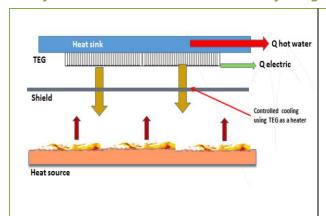

High temperature process industry

Use the Thermagy panel as a heater for controlled cooling/heating

Did you know?

 $\Delta Q$  of 10 kW/m<sup>2</sup> possible for controlled cooling while power is being generated.